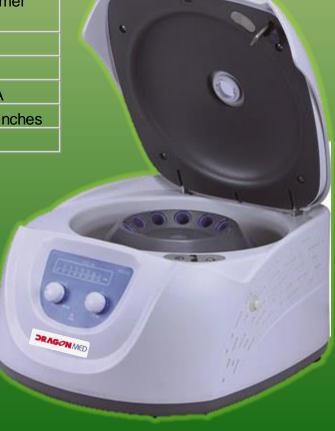

## **ANALOG CENTRIFUGE**

## **FEATURES:**

- Operation can be timed from 0 seconds to 30 minutes or continuous running
- Gentle breaking low speeds with efficient separation
- Quick spins are possible by pressing and holding PULSE key
- High strength plastic rotor and excellent balance technology for quiet and stable operation

| CE           |
|--------------|
| A            |
| TÜVRheinland |

| Max. Speed [rpm]     | 0-4500 rpm, Analog Control                            |
|----------------------|-------------------------------------------------------|
| Max. RCF [xg]        | 2490×g                                                |
| Speed Accuracy [rpm] | ±20                                                   |
| Rotor Capacity       | 12×10ml/7ml/5ml; 12×15ml                              |
| Run Time             | 0 seconds to 30 minutes Timer or Continuous Operation |
| <b>Driving Motor</b> | DC motor Brush                                        |
| Weight               | 14 pounds                                             |
| Power                | 110V-240V, 50Hz/60Hz, 3A                              |
| Dimensions           | (L) 11.0 x (W) 10 x (H) 5.5 inches                    |
| Weight               | 6 kg                                                  |